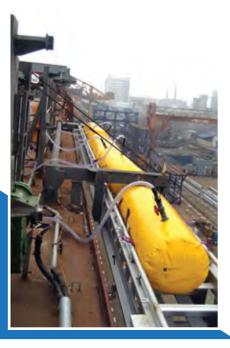

## **GANGWAY LOAD TESTING**

**Alatas** supplies certified water bags and calibrated load cells for Lifeboat, Davit System, Gangway & Accommodation Ladder testing.

- Our site team will take care for the positioning, filling and removal of the testing equipment.
- Ready for Cruise ships and Cargo vessels.
- Load tests with water bags are SAFER than solid weights as the load is applied progressively and not immediately on the structures.
- The water bags can be filled and emptied remotely.
- Service report will be provided after testing.