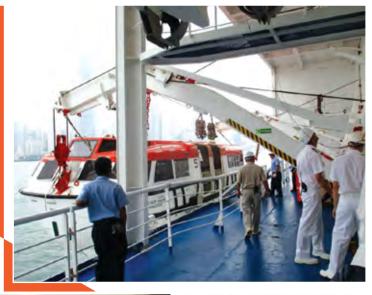

### **LIFEBOAT LOAD TESTING**

## **GANGWAY LOAD TESTING**

**Alatas** supplies certified water bags and calibrated load cells for Lifeboat, Davit System, Gangway & Accommodation Ladder testing.

- Our site team will take care for the positioning, filling and removal of the testing equipment.
- Ready for Cruise ships and Cargo vessels.
- Load tests with water bags are SAFER than solid weights as the load is applied progressively and not immediately on the structures.
- The water bags can be filled and emptied remotely.
- Service report will be provided after testing.