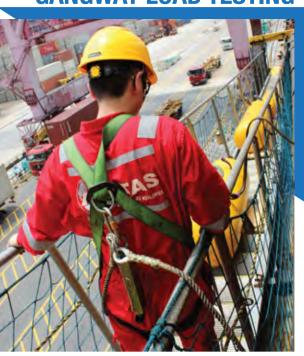

## **GANGWAY LOAD TESTING**

**Alatas** supplies certified water bags and calibrated load cells for Lifeboat, Davit System, Gangway & Accommodation Ladder testing.

- Our site team will take care for the positioning, filling and removal of the testing equipment.
- Ready for Cruise ships and Cargo vessels.
- Load tests with water bags are SAFER than solid weights as the load is applied progressively and not immediately on the structures.
- The water bags can be filled and emptied remotely.
- Service report will be provided after testing.